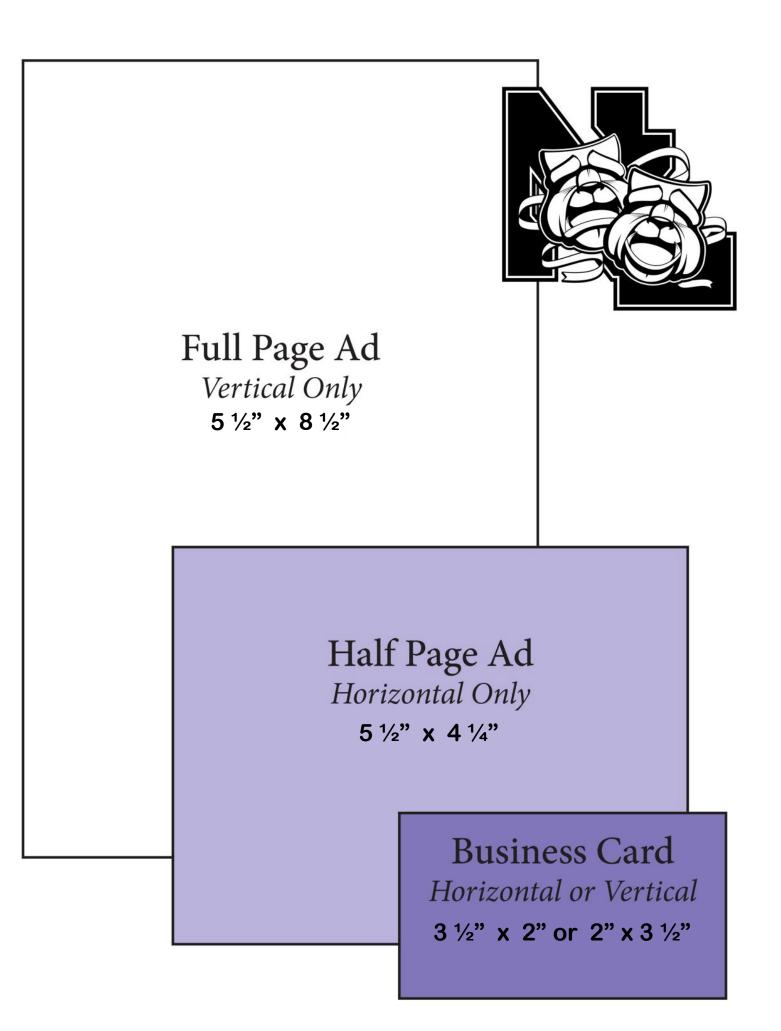

\*\* If possible, please e-mail digital versions of ads to sshuey@nlsd.org. Thank you! \*\*

| Program Print Ads                                | Dimensions*        | Price                       | Quantity |
|--------------------------------------------------|--------------------|-----------------------------|----------|
| Business Card                                    | 2 x 3 ½ or 3 ½ x 2 | \$25.00 program print only  |          |
|                                                  |                    | \$60.00 with digital ad     |          |
| Half Page (Horizontal Only)                      | 5 ½ x 4 ¼          | \$50.00 program print only  |          |
|                                                  |                    | \$75.00 with digital ad     |          |
| Full Page (Vertical Only)                        | 5 ½ x 8 ½          | \$100.00 program print only |          |
|                                                  |                    | \$120.00 with digital ad    |          |
| Full Color Full Page Ad                          | 5 ½ x 8 ½          | SOLD OUT                    |          |
| (Vertical Only)                                  |                    | SOLD OUT                    |          |
| *Please see actual sizes with dimensions on back |                    | Total Amount Enclosed:      | \$       |